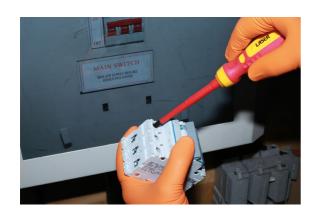

## PzDrive Insulated Screwdriver Pz3 x 150mm

Fully insulated VDE Pozi drive screwdriver manufactured from chrome molybdenum with a soft grip handle and featuring a slim profile blade, suitable for use on fixings with limited access. VDE certified for safe operator use on live circuits up to 1000v AC and 1500v DC. Ideal for use electricians, auto electricians or mechanics working on hybrid and electric vehicles.

## **Additional Information**

- Profile: Pz3; shaft length: 150mm.
- Slim blade for confined areas. Soft grip handle with hanging hole.
- Blade manufactured from chrome molybdenum.
- VDE/GS approved. Suitable for industry, automotive and domestic use.
- Safe operator use for live voltages up to 1000V AC / 1500V DC (VDE / IEC60900:2018 approved).