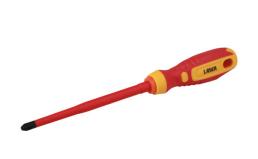

## PzDrive Insulated Screwdriver Pz3 x 150mm

Fully insulated VDE Pozi drive screwdriver manufactured from chrome molybdenum with a soft grip handle and featuring a slim profile blade, suitable for use on fixings with limited access. VDE certified for safe operator use on live circuits up to 1000v AC and 1500v DC. Ideal for use electricians, auto electricians or mechanics working on hybrid and electric vehicles.

## **Additional Information**

- Profile: Pz3; shaft length: 150mm.
- Slim blade for confined areas. Soft grip handle with hanging hole.
- Blade manufactured from chrome molybdenum.
- VDE/GS approved. Suitable for industry, automotive and domestic use.
- Safe operator use for live voltages up to 1000V AC / 1500V DC (VDE / IEC60900:2018 approved).