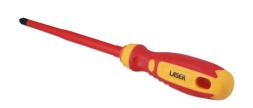

## PzDrive Insulated Screwdriver Pz3 x 150mm

Fully insulated VDE Pozi drive screwdriver manufactured from chrome molybdenum with a soft grip handle and featuring a slim profile blade, suitable for use on fixings with limited access. VDE certified for safe operator use on live circuits up to 1000v AC and 1500v DC. Ideal for use electricians, auto electricians or mechanics working on hybrid and electric vehicles.

## **Additional Information**

- Profile: Pz3; shaft length: 150mm.
- Slim blade for confined areas. Soft grip handle with hanging hole.
- Blade manufactured from chrome molybdenum.
- VDE/GS approved. Suitable for industry, automotive and domestic use.
- Safe operator use for live voltages up to 1000V AC / 1500V DC (VDE / IEC60900:2018 approved).